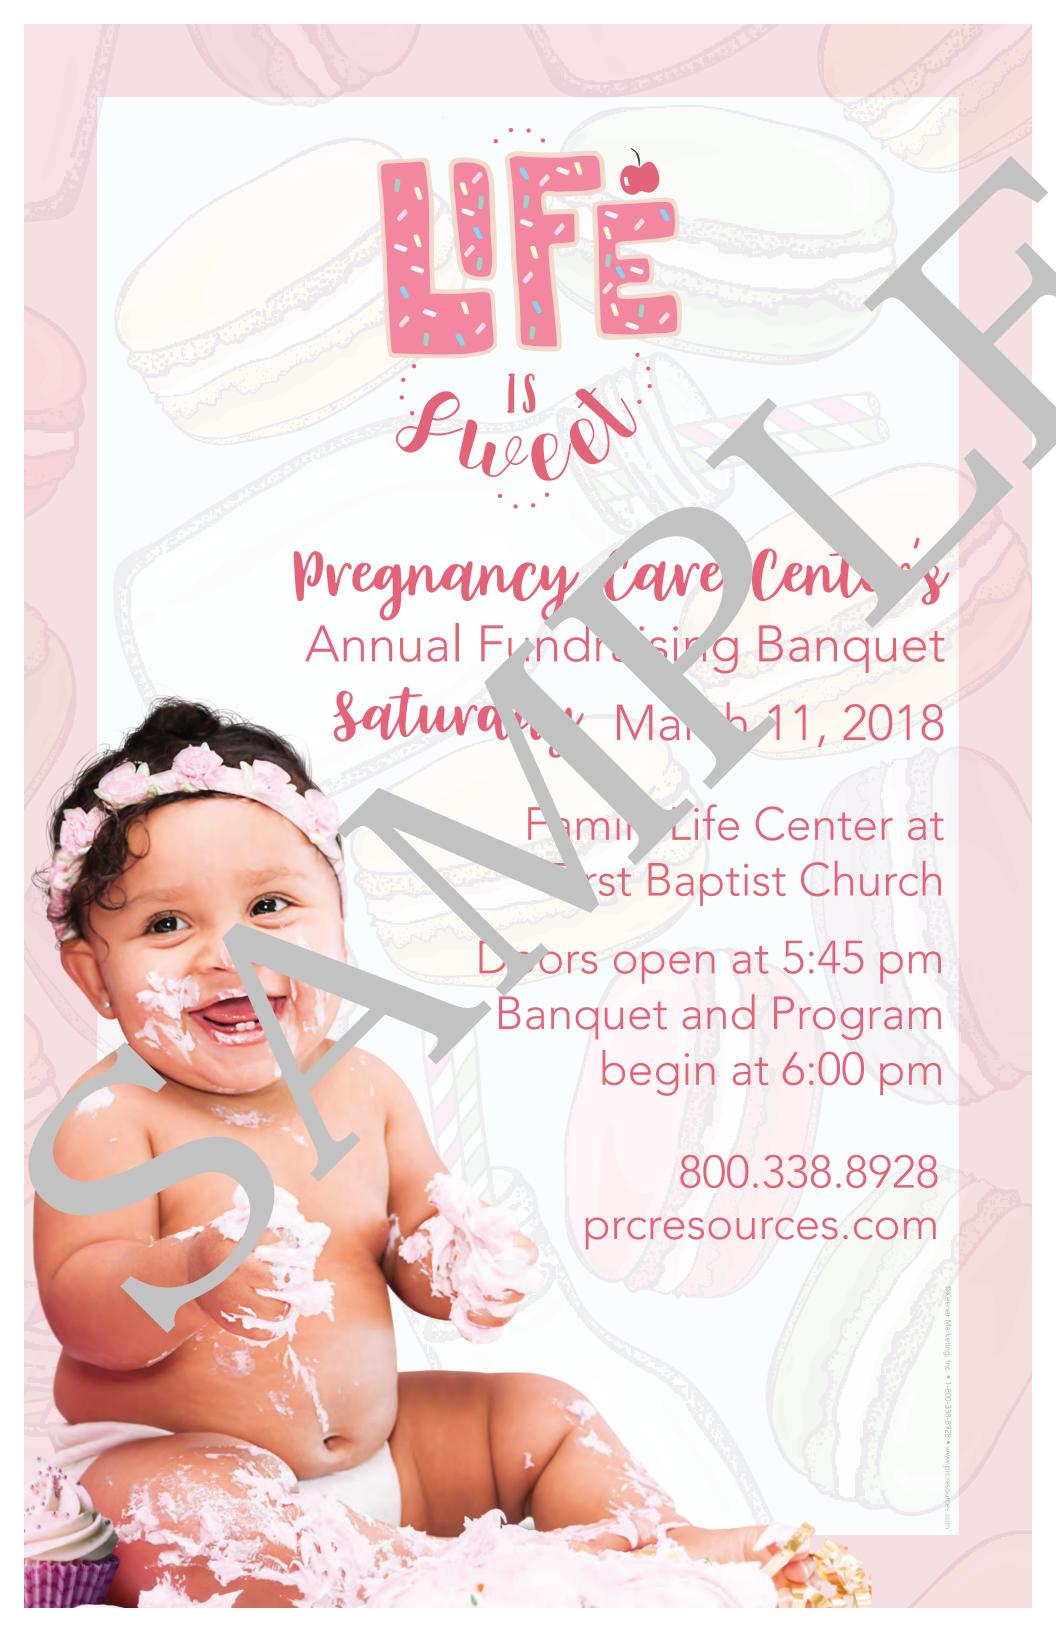

## Pregnancy, are enters

Annual Araisin Ranquet

## Saturta, March 11, 2018

Woodland Baptist Church 280 Main Street in Keller

Seating Begins at 6:30 p.m. Dinner & Program 7:00 to 9:00 p.m.

An opportunity to make a financial gift will be extended.

Dinner is complimentary.

(Sunday attire)

### Saturday, March 11, 2018

Join us to hear about what the Lord is doin through our ministry!

Help us share the truth that LIFE IS SWEET.

Family Life Center at First Bap security

Banquet and Program 6:00-8:00 p

Questions? 800.338.8128