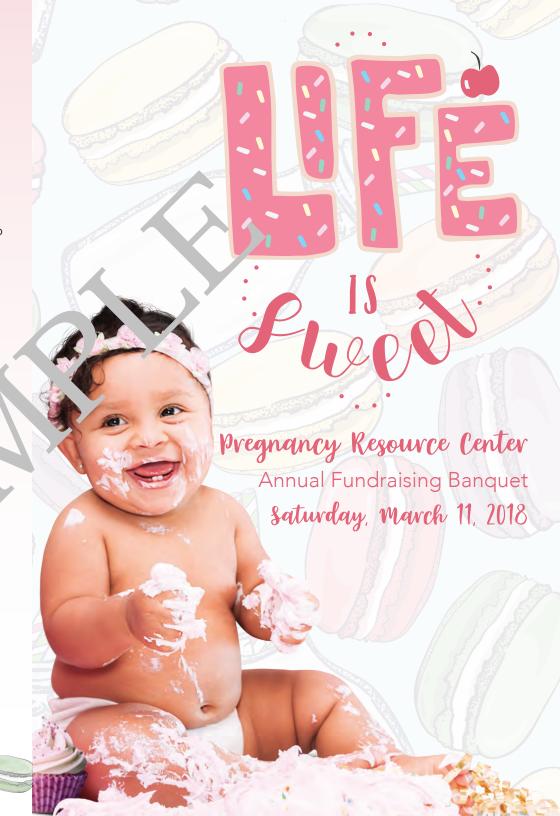

## Saturta, March 11, 2018

Woodland Baptist Church 280 Main Street in Keller

Seating Begins at 6:30 p.m. Dinner & Program 7:00 to 9:00 p.m.

An opportunity to make a financial gift will be extended.

Dinner is complimentary.

(Sunday attire)