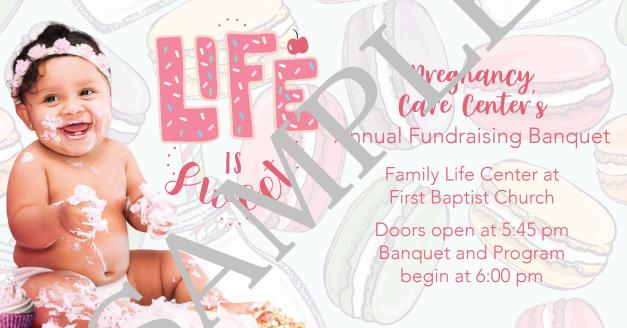

## Pregnancy, are enters

Annual Araisin Ranquet

## Saturta, March 11, 2018

Woodland Baptist Church 280 Main Street in Keller

Seating Begins at 6:30 p.m. Dinner & Program 7:00 to 9:00 p.m.

An opportunity to make a financial gift will be extended.

Dinner is complimentary.

(Sunday attire)