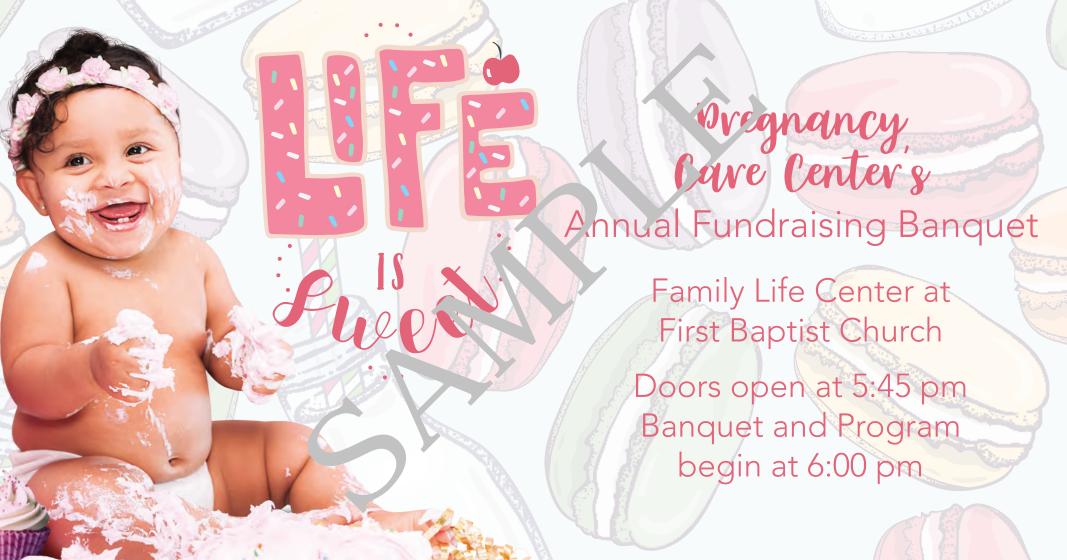

## Pregnancy, are enters

Annual Araisin Ranquet

## Saturta, March 11, 2018

Woodland Baptist Church 280 Main Street in Keller

Seating Begins at 6:30 p.m. Dinner & Program 7:00 to 9:00 p.m.

An opportunity to make a financial gift will be extended.

Dinner is complimentary.

(Sunday attire)