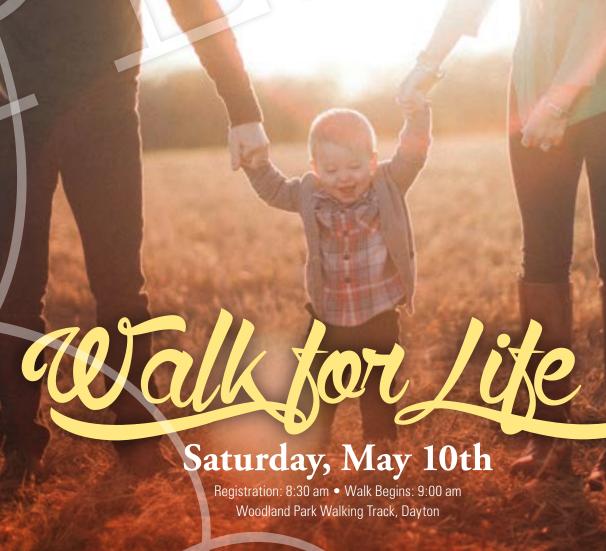

## Saturday, May 10th

Registration: 8:30 am • Walk Begins: 9:00 am Woodland Park Walking Track, Dayton

#### It's easy!

- Collect no money!
- Only a two mile walk bring the whole family.
- Come rain or shine.
- Free T-shirt for \$200 in pledges!
- Walk on your own if you can't join us.
- Step 1:

Register online, by mail, by phone, or with your group leader TODAY.

Step 7 : Ask EVERYONE you know to sponsor you. You will be amazed how many will say YES!

Step 3: Please be sure all names and addresses are complete and easy to read. Bring your completed Pledge Form(s) the day of the Walk (or walk on your own and mail it in). Don't collect any money. We'll handle the billing.