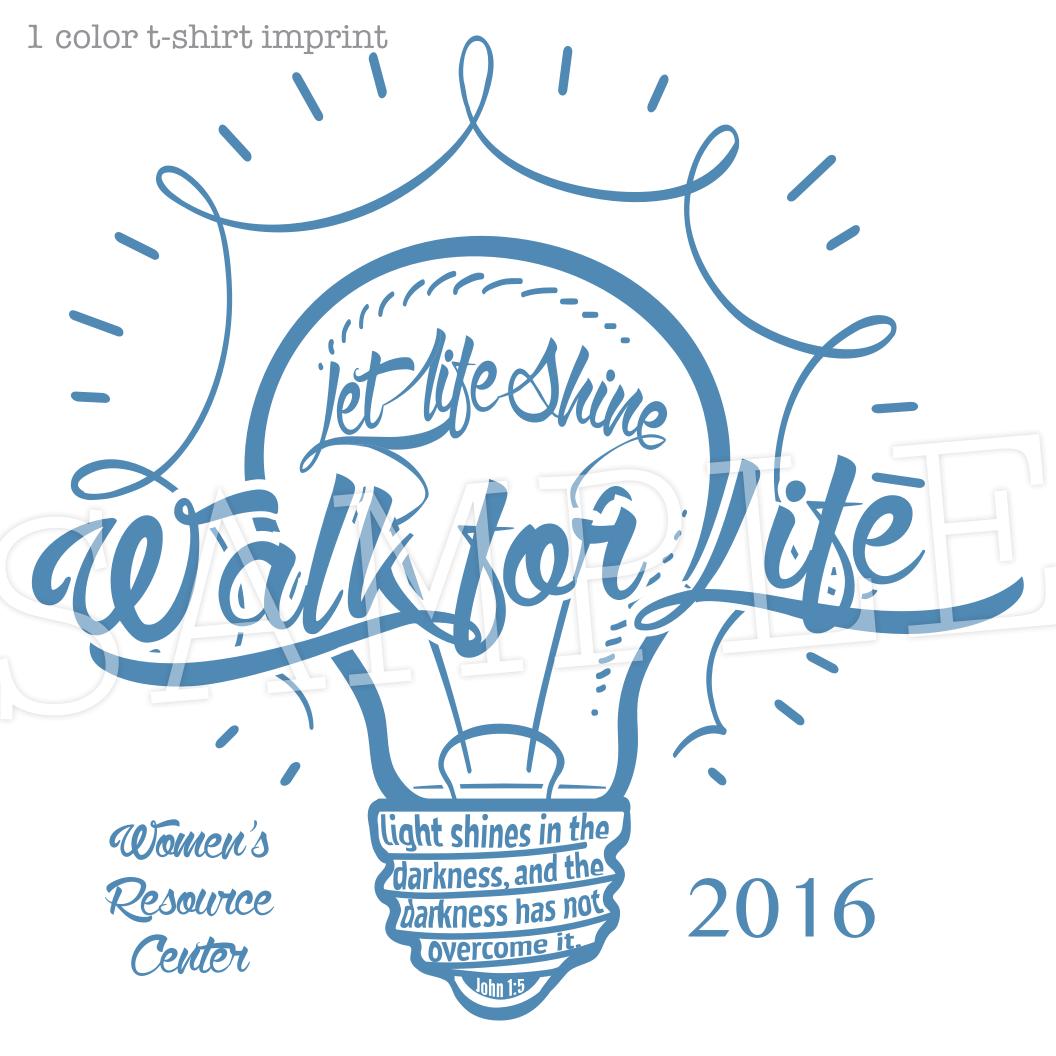

Women's Resource Center

280 Main Street Dayton, TN 37321

## Saturday, May 10th

Registration: 8:30 am • Walk Begins: 9:00 am Woodland Park Walking Track, Dayton

- Pregnancy and STD Testing
- 24-hour Helpline
- Confidential Peer Counselling
- Educational Ultrasounds
- Medical Referrals
- Accurate Information
- Post-Abortion Support

- light shines in the darkness, and the barkness has not overcome it.
- Walk for life