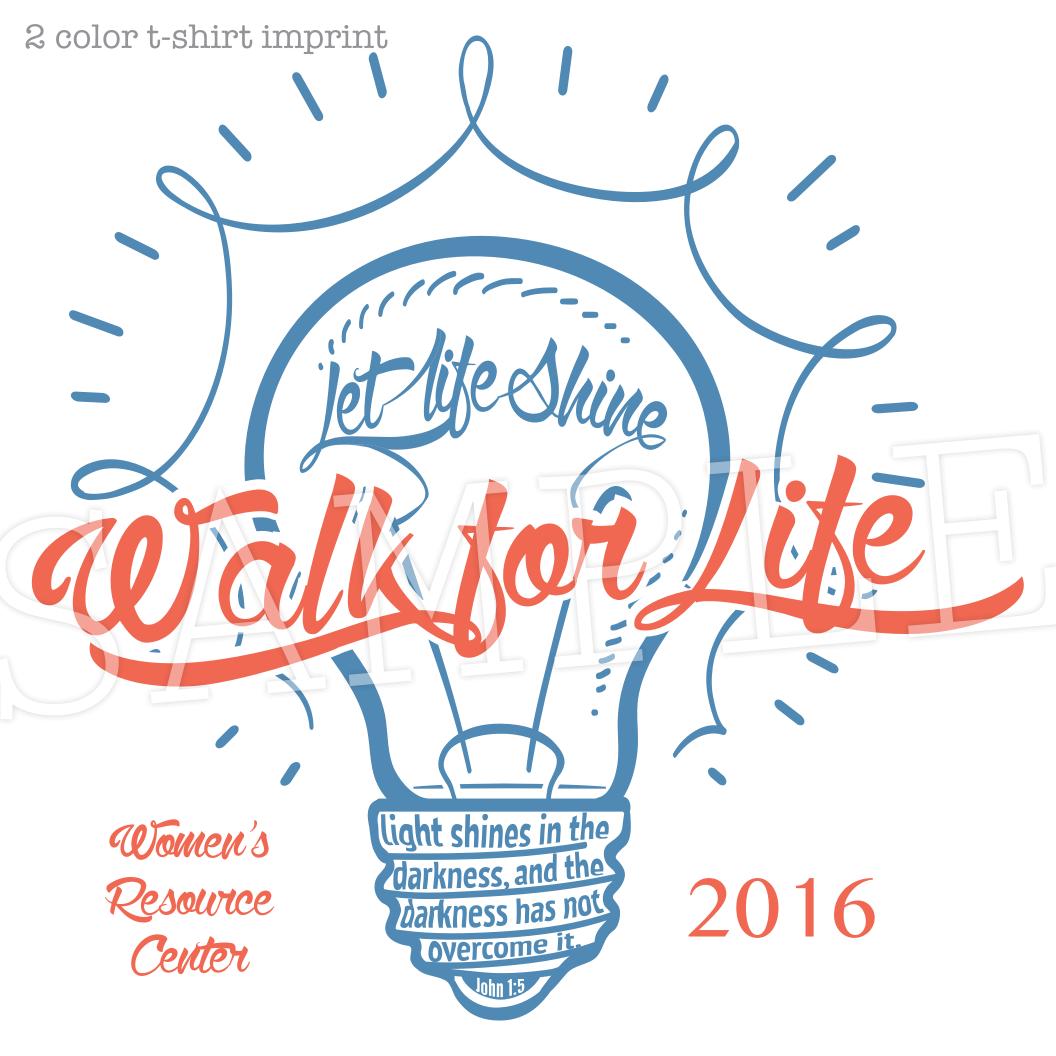

Women's Resource Center

280 Main Street Dayton, TN 37321

Alternate Cover 11 x 17 Brochure

#### Saturday, May 10th

Registration: 8:30 am • Walk Begins: 9:00 am Woodland Park Walking Track, Dayton

- Pregnancy and STD Testing
- 24-hour Helpline
- Confidential Peer Counselling
- Educational Ultrasounds
- Medical Referrals
- Accurate Information
- Post-Abortion Support

- light shines in the darkness, and the barkness has not overcome it.
- Walk for life