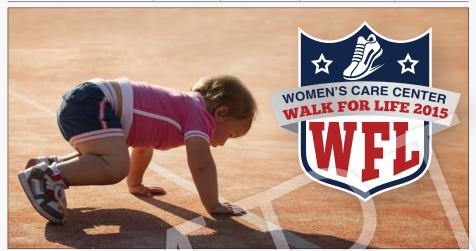

Save the Date Postcard

SPORTS

# SAVE THE DATE

- August 21, 2015 —

Print Park on the Loon Trail. Be a star

### August 21, 2015

**REGISTRATION BEGINS AT 9 AM** 

WALK BEGINS AT 9:15 AM

**Location: Point Park on the Loop Trail.** Be a star athlete in our walk for life. Just participating makes you a CHAMPION FOR LIFE!