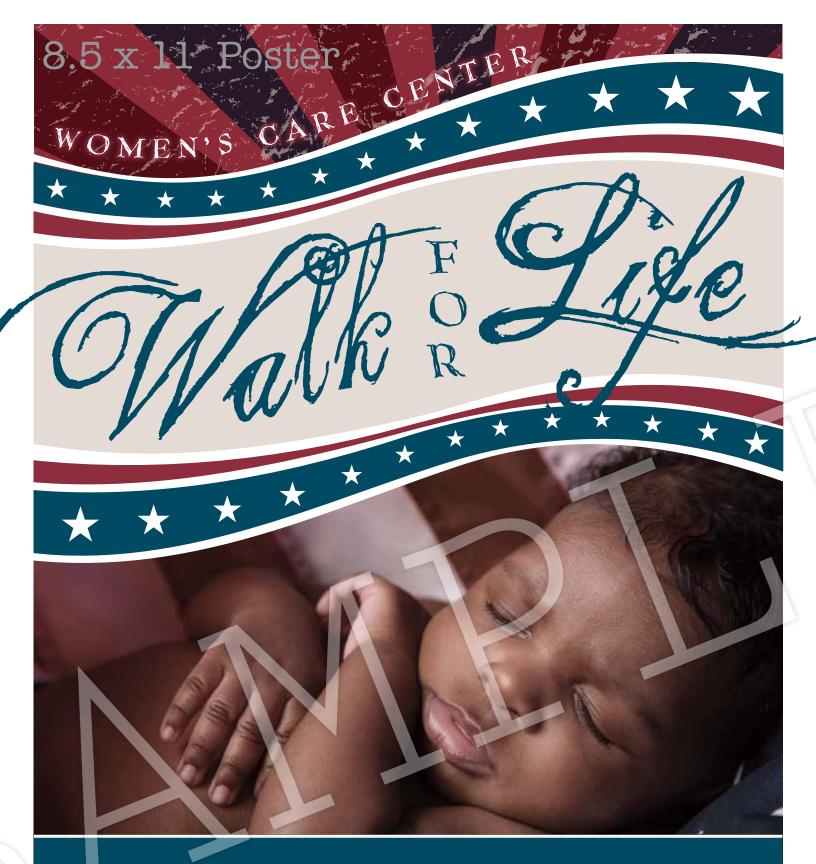

## SEPTEMBER 24, 2012 Park North, West Entrance. 285 Main Street, Dayton

Registration: 8:30 am • Walk Begins: 9:00 am

#### IT'S EASY!

- Collect no money!
- Only a two mile walk bring the whole family.
- Come rain or shine.
- Free T-shirt for \$200 in pledges!
- Walk on your own if you can't join us.

STEP 1: Register online, by mail, by phone, or with your group leader TODAY.

STEP 2: Ask EVERYONE you know to sponsor you. You will be amazed how many will say YES!

STEP 3: Please be sure all names and addresses are complete and easy to read. Bring your completed Pledge Form(s) the day of the Walk (or walk on your own and mail it in). Don't collect any money. We'll handle the billing.