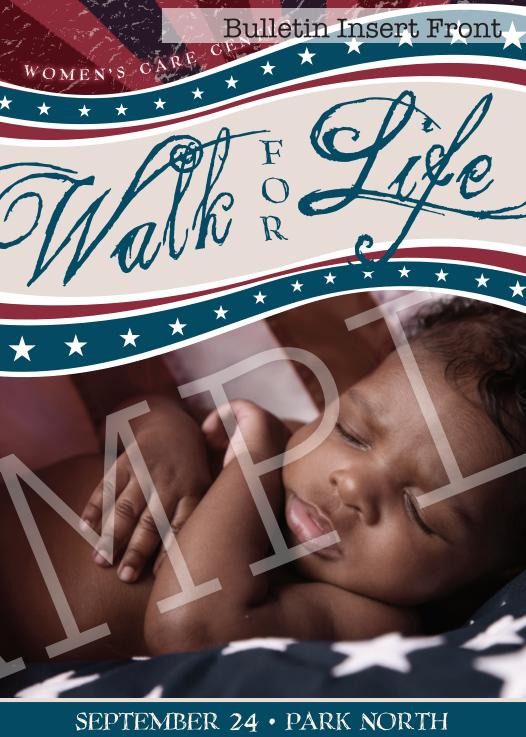

## SEPTEMBER 24, 2012 Park North, West Entrance. 285 Main Street, Dayton

Registration: 8:30 am • Walk Begins: 9:00 am

### **Bulletin Insert Back**

SEPTEMBER 24, 2012

Park North, West Entrance 285 Main Street, Dayton

Registration: 8:30 am • Walk Begins: 9:00 am