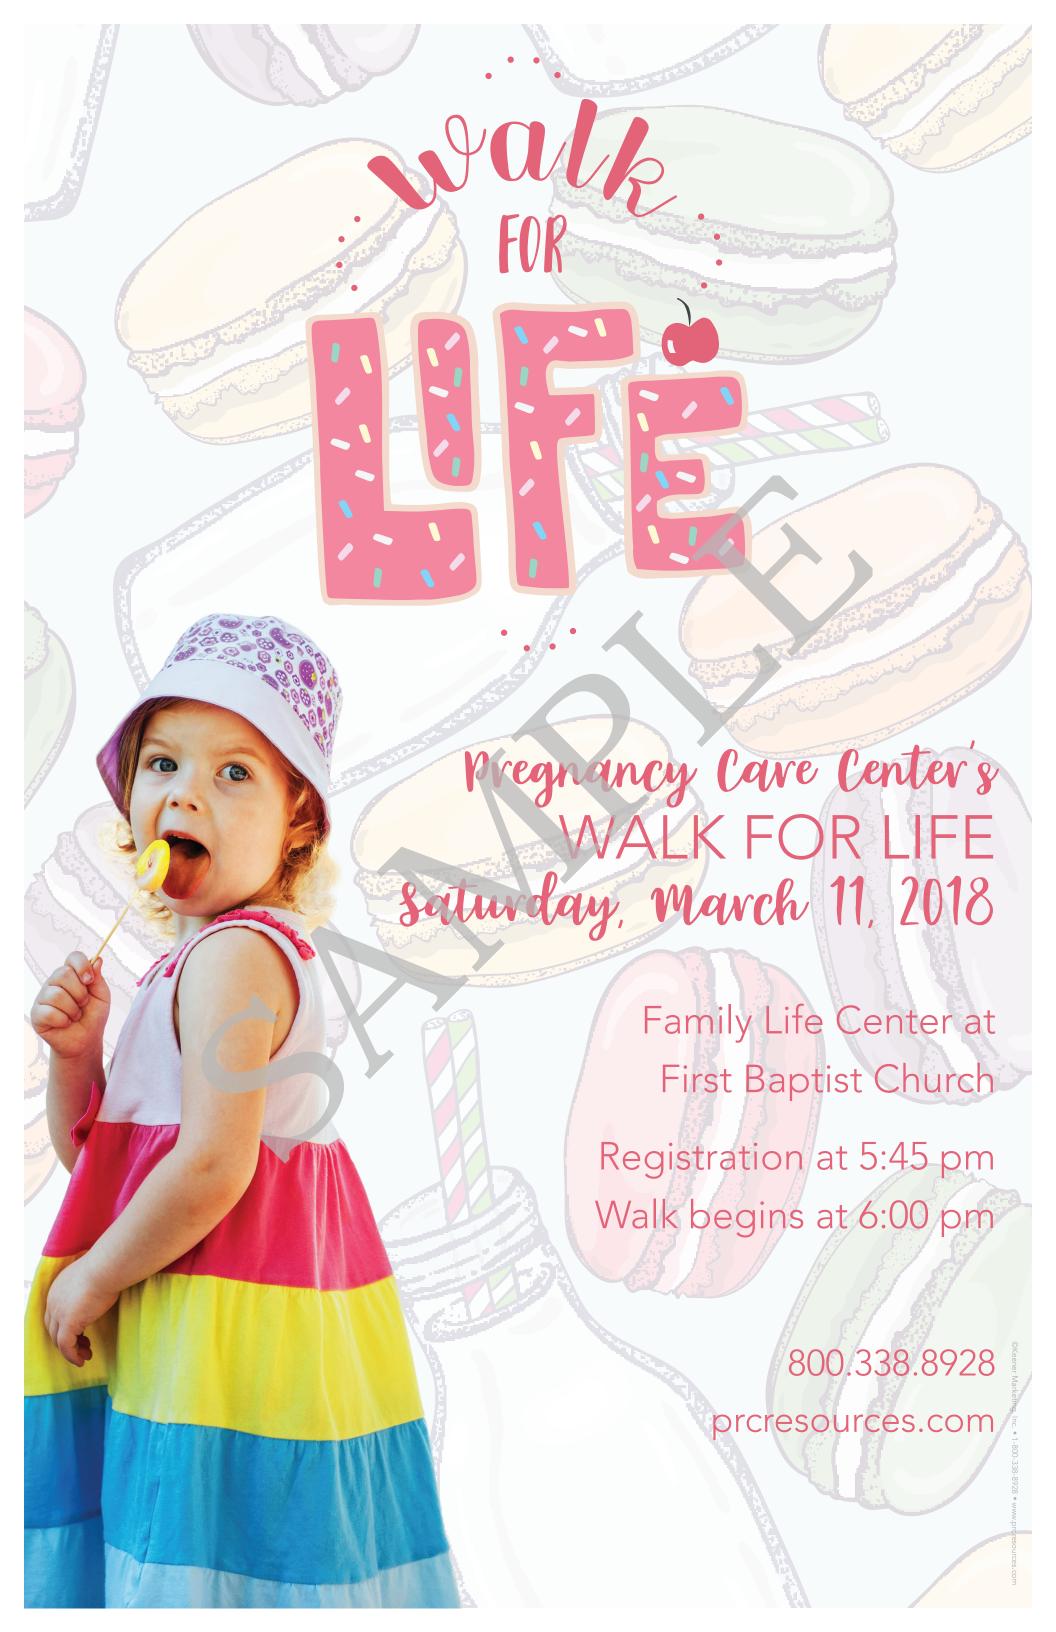

Pregnancy Resource Center's WALK FOR LIFE April 2, 2018

Check In: 8:00 am • Walk Begins: 9:00 am

Maxine Barritt Park